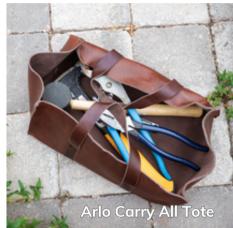

Arlo Carry All Tote (2 hrs). Sturdy leather. 13" x 8.5" x 5.75" \$152 BW19-BTAO Host Exclusive Price \$75

Jewelry Dish (0.75 hrs). Glazed ceramic. 7" x 4" \$46 BW13-HDJD Host Exclusive Price \$22

Matcha SetTea, 2 scoops, whisk and holder.\$75BW05-TNMSHost Exclusive Price \$37.50