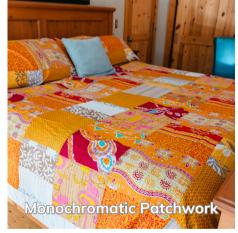

## Monochromatic

Patchwork Blankets (3 hrs). Available in 5 colors. See main catalog for details.

 King
 BW06-HBMP-KI color

 \$399
 Approx. 92" x 108"

 Host Exclusive Price \$220

 Queen
 BW06-HBMP-QUCOLOR

 \$399
 Approx. 92" x 88"

 Host Exclusive Price
 \$205

Liquid Soap (0.5 hrs). \$25

8 oz.

Host Exclusive Price \$14 Seaside Linens BW22-USSL

Fresh Ocean Air, Sea Salt, Orchid Out of the Woods BW22-USOW Sandalwood, Patchouli, Sweet Bergamot