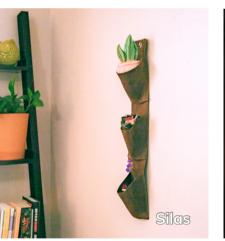

Terrace Earrings (1.5 hrs). Copper. Length: 1.5" \$29 BW02-E069 Host Exclusive Price \$14

Silas Leather Wall Organizer (0.75 hrs). 3.5" x 21.25" Pockets: 3.5" x 5" \$76 BW19-HWSO Host Exclusive Price \$42