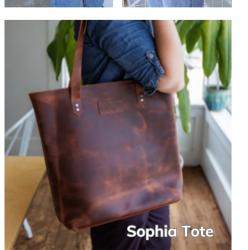

Gray

BW10-BDCM-GY

Leather Caddy Crown (0.5 hrs). 4" diameter, 5" tall \$62 BW19-ODCC Host Exclusive Price \$27

Sophia Tote (3.75 hrs). 14" x 15" x 4" Straps: 12" \$385 **BW19-BTSH** Host Exclusive Price \$179