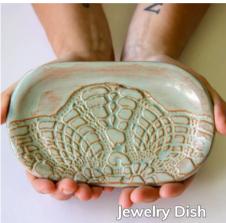

Arlo Carry All Tote (2 hrs). Sturdy leather. 13" x 8.5" x 5.75" \$152 BW19-BTAO Host Exclusive Price \$75

Jewelry Dish (0.75 hrs). Glazed ceramic. 7" x 4" \$46 BW13-HDJD Host Exclusive Price \$22

Matcha SetTea, 2 scoops, whisk and holder.\$75BW05-TNMSHost Exclusive Price \$37.50