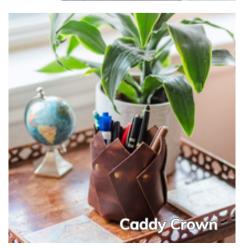

Gray

BW10-BDCM-GY

Leather Caddy Crown (0.5 hrs). 4" diameter, 5" tall \$62 BW19-ODCC Host Exclusive Price \$27

Sophia Tote (3.75 hrs). 14" x 15" x 4" Straps: 12" \$385 **BW19-BTSH** Host Exclusive Price \$179