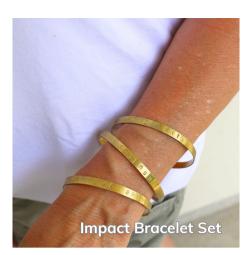

## **Twilight Woods**

Concrete Candle (1 hr). Double wick 20 oz. soy candle. Notes of Juniper, Cranberry & Sage \$63 BW22-HCCN-TW Host Exclusive Price \$32

Matcha Tea Set

Impact Bracelet Set (4.5 hrs). Brass stamped: Be Brave, Dignity, Freedom. Width: 0.25" Dia: 2.5" Adjustable \$54 BW02-B010 Host Exclusive Price \$27