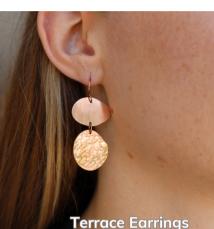

Terrace Earrings (1.5 hrs). Copper. Length: 1.5" \$29 BW02-E069 Host Exclusive Price \$14

Silas Leather Wall Organizer (0.75 hrs). 3.5" x 21.25" Pockets: 3.5" x 5" \$76 BW19-HWSO Host Exclusive Price \$42