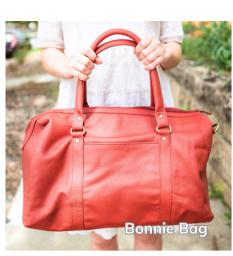

indy Backpack

Leather Travel Bags

HostExclusives

Louella Leather Travel Bag (18 hrs). 11" x 21.5" x 11" Handles: 24" Adjustable strap up to 50" \$475 BW10-BVLL-BR Host Exclusive Price \$198

Bonnie Leather Travel Bag (18 hrs). 22" x 8.75" x 11" Handles: 22.5" Adjustable strap up to 58" \$375 BW10-BVBN-LG Host Exclusive Price \$179