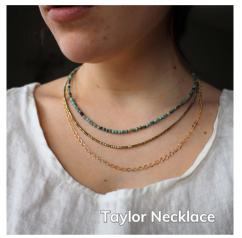

Fun & Funky Clutch (0.5 hrs). Full grain leather. White & Black 8" x 4.75" \$75 BW19-BCFF Host Exclusive Price \$37

Taylor Necklace (1 hr). 18" to 21" based on layers. Turquoise and gold beads. \$98 BW12-N152 Host Exclusive Price \$49