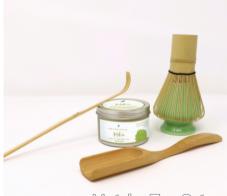

Arlo Carry All Tote (2 hrs). Sturdy leather. 13" x 8.5" x 5.75" \$152 BW19-BTAO Host Exclusive Price \$75

Jewelry Dish (0.75 hrs). Glazed ceramic. 7" x 4" \$46 BW13-HDJD Host Exclusive Price \$22

Matcha SetTea, 2 scoops, whisk and holder.\$75BW05-TNMSHost Exclusive Price \$37.50