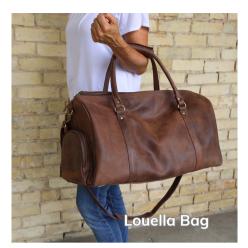

indy Backpack

Leather Travel Bags

HostExclusives

Louella Leather Travel Bag (18 hrs). 11" x 21.5" x 11" Handles: 24" Adjustable strap up to 50" \$475 BW10-BVLL-BR Host Exclusive Price \$198

Bonnie Leather Travel Bag (18 hrs). 22" x 8.75" x 11" Handles: 22.5" Adjustable strap up to 58" \$375 BW10-BVBN-LG Host Exclusive Price \$179