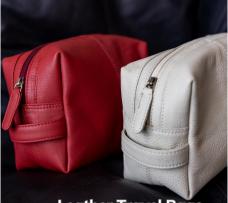

**Gretta Slouch Carry All** Vegan Leather Bag (4.25 hrs). 18" x 11.5" x 5" Handles: 31" \$240 BW19-BHGS Host Exclusive Price \$99

Leather Travel Bag (8 hrs). \$89 9" x 8" x 4"

Host Exclusive Price \$45 Red BW10-BVLE-RD White BW10-BVLE-WH