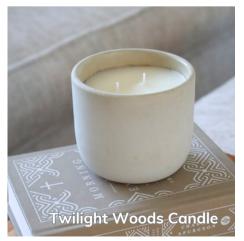

## **Twilight Woods**

Concrete Candle (1 hr). Double wick 20 oz. soy candle. Notes of Juniper, Cranberry & Sage \$63 BW22-HCCN-TW Host Exclusive Price \$32

Matcha Tea Set

Impact Bracelet Set (4.5 hrs). Brass stamped: Be Brave, Dignity, Freedom. Width: 0.25" Dia: 2.5" Adjustable \$54 BW02-B010 Host Exclusive Price \$27